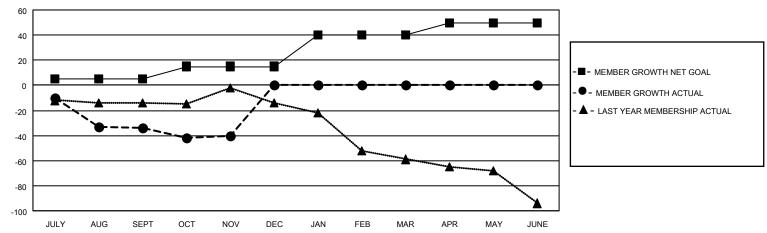

#### GOALS AND ACTUAL MEMBERS CUMULATIVE

| DROPPED CLUBS: 1 |    | 22 CLUBS OF 58 ADDED 1 OR MORE<br>NEW MEMBERS | GENDER DISTRIBUTION  MALE 781 (62.58%) |              |     |
|------------------|----|-----------------------------------------------|----------------------------------------|--------------|-----|
| DROPPED MEMBERS  |    |                                               | FEMALE                                 | 467 (37.42%) |     |
| DECEASED         | 2  | CLICK HERE FOR CUMULATIVE                     | TOTAL FAMILY UNIT MEMBERS              |              | 178 |
| CLUB CANCELLED   | 24 | MEMBERSHIP DATA                               | FAMILY MEMBERS DAVING HALF             |              | 90  |
| OTHER 60         |    |                                               | FAMILY MEMBERS PAYING HALF DUES        |              | 90  |
| TOTAL            | 86 |                                               |                                        |              |     |